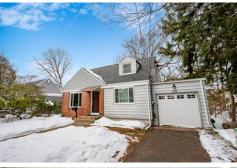

## 235 E Clinton Avenue, Bergenfield, NJ 07621

- » Beds: 3 | Baths: 1 Full
- » MLS #: 21005041
- » Single Family | 1,152 ft<sup>2</sup> | Lot: 7,244 ft<sup>2</sup>
- » Wonderful Updated Cape
- » Large and Bright Rooms
- » More Info: 235EClintonAve.IsForSale.com

## \$ 379,000

Move Right In! This charming 3BR cape is ready for its next owner! Just walking in the front door you will feel at home. Through the updated kitchen with undercabinet lighting, beautiful backsplash tile, and updated appliances you will find the sunroom with lots of windows and space for entertaining. Upstairs is a good sized bedroom or office space with lots of light from the dormer with lots of storage area. The full sized basement is unfinished but has plenty of height and suitable for finishing. Featuring a 1 car attached garage, paver patio, HVAC upgrade, security system, new chimney liner, and a plug for backup generator with interlock direct into the panel. Come see this wonderful home today, you won't be disappointed! \*\*Contingent upon seller finding new home. Actively looking\*\*