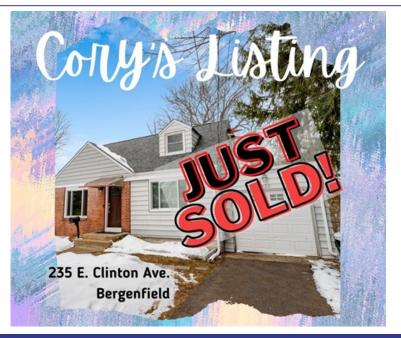

## WELCOME HOME

## 235 E Clinton Avenue, Bergenfield, NJ 07621

- » Beds: 3 | Baths: 1 Full
- » MLS #: 21005041
- » Single Family | 1,152 ft<sup>2</sup> | Lot: 7,244 ft<sup>2</sup>
- » Wonderful Updated Cape
- » Large and Bright Rooms
- » More Info: 235EClintonAve.IsForSale.com

## \$ 379,000

Move Right In! This charming 3BR cape is ready for its next owner! Just walking in the front door you will feel at home. Through the updated kitchen with undercabinet lighting, beautiful backsplash tile, and updated appliances you will find the sunroom with lots of windows and space for entertaining. Upstairs is a good sized bedroom or office space with lots of light from the dormer with lots of storage area. The full sized basement is unfinished but has plenty of height and suitable for finishing. Featuring a 1 car attached garage, paver patio, HVAC upgrade, security system, new chimney liner, and a plug for backup generator with interlock direct into the panel. Come see this wonderful home today, you won't be disappointed! \*\*Contingent upon seller finding new home. Actively looking\*\*