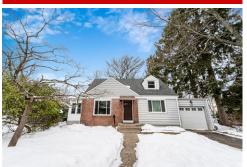

## 235 E Clinton Avenue, Bergenfield, NJ 07621

- » Beds: 3 | Baths: 1 Full
- » MLS #: 21005041
- » Single Family | 1,152 ft<sup>2</sup> | Lot: 7,244 ft<sup>2</sup>
- » Wonderful Updated Cape
- » Large and Bright Rooms
- » More Info: 235EClintonAve.IsForSale.com

## \$ 379,000

Move Right In! This charming 3BR cape is ready for its next owner! Just walking in the front door you will feel at home. Through the updated kitchen with undercabinet lighting, beautiful backsplash tile, and updated appliances you will find the sunroom with lots of windows and space for entertaining. Upstairs is a good sized bedroom or office space with lots of light from the dormer with lots of storage area. The full sized basement is unfinished but has plenty of height and suitable for finishing. Featuring a 1 car attached garage, paver patio, HVAC upgrade, security system, new chimney liner, and a plug for backup generator with interlock direct into the panel. Come see this wonderful home today, you won't be disappointed! \*\*Contingent upon seller finding new home. Actively looking\*\*